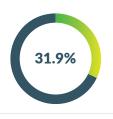

#### 2018 Teen Birth Rate

TEEN BIRTH RATE **AGES 15-19** 

**2017 Rate = 19.2** 

COUNTY **RANKING** 

**DECREASE SINCE 1991** 