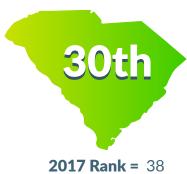

#### 2018 Teen Birth Rate

TEEN BIRTH RATE **AGES 15-19** 

**2017 Rate = 19.2** 

COUNTY **RANKING** 

**DECREASE SINCE 1991** 