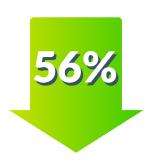

#### 2018 Teen Birth Rate

TEEN BIRTH RATE **AGES 15-19** 

**2017 Rate = 19.2** 

COUNTY **RANKING** 

**DECREASE SINCE 1991** 