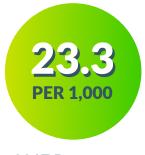

#### 2018 Teen Birth Rate

TEEN BIRTH RATE **AGES 15-19** 

**2017 Rate = 19.2** 

COUNTY **RANKING** 

**DECREASE SINCE 1991** 