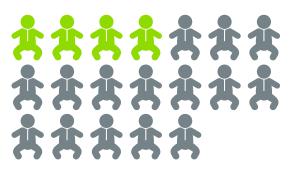

## **2018 Teen Birth Numbers**

**BIRTHS TO 15-17 YEAR OLDS** 

**BIRTHS TO 18-19 YEAR OLDS** 

**TOTAL BIRTHS 15-19 YEAR OLDS** 

= 19

Total number of births to South Carolina teens (ages 15-19) = 3,480.